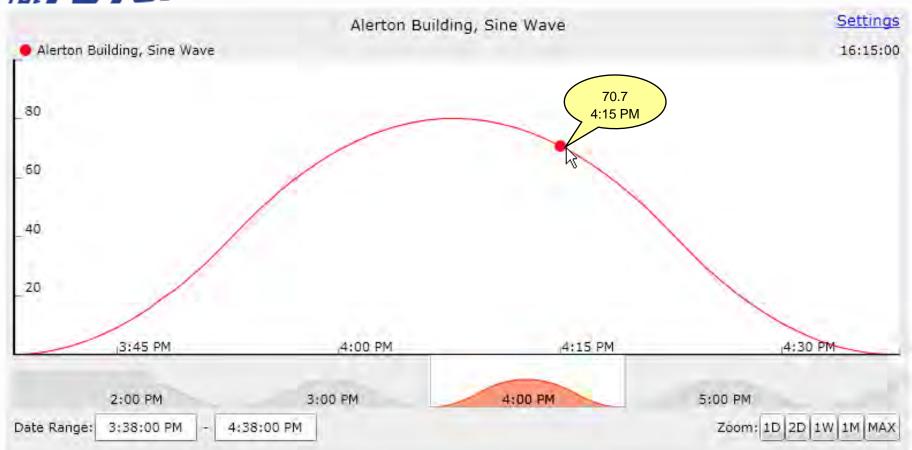

## HCK Viewing one hour's worth of data

#### Panning the viewable range

### **Zooming out**

#### Mouse over