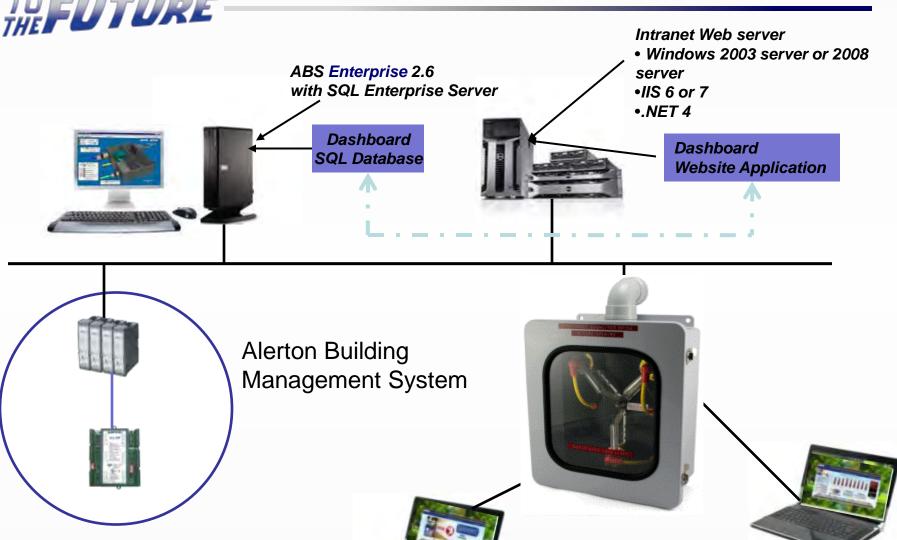

tion Dashboard
- Building Performance Dashboard
- Energy Manager's Tool Suite





#### **Dashboard Configurations**



#### Informational Billboard

Rotating displays

#### Interactive Kiosk

Touchscreen

#### **Interactive Displays**

- Local Station
- WEB based





#### Alerton Dashboard

- Alerton Custom Dashboard Solution
  - Service provided by Alerton Engineering Services (AES)
- Options for:
  - Green Education Displays
  - Navigation/Energy Displays
  - Gauge, Graph & display options
  - Weather Web Integration
  - Gas, Water, Elec. Meters
  - Sub-metering
  - Tenant Sub-metering Reports
  - Weather Normalization
  - Custom report export to Excel or CSV
  - Selectable unit equivalent displays
  - Configuration screen for graphics and messaging







#### Dashboard Architecture



#### **Differentiating Feature**

SaaS Free

Dashboard designed for main meters as well as submeters

Resource trends alongside Outside Temperature, RH and Enthalpy

Normalized weather consumption profile

**Collection of equivalents** 

**Submeter based reports** 

#### Benefit to the customer

- Customer owns the data, no subscription fee
- Big Picture through main meters
- Granular awareness through submeters (Ex: Lighting, Equipment load, Plug load etc.
- Energy trend graphs alone don't mean anything.
- Combined picture of energy trends and OA temp/RH more importantly OA enthalpy gives a better picture

True measure of energy efficiency measures implemented

- Wide collection of easily modifiable equivalents are a powerful way of creating awareness
- Energy allocation based on submet