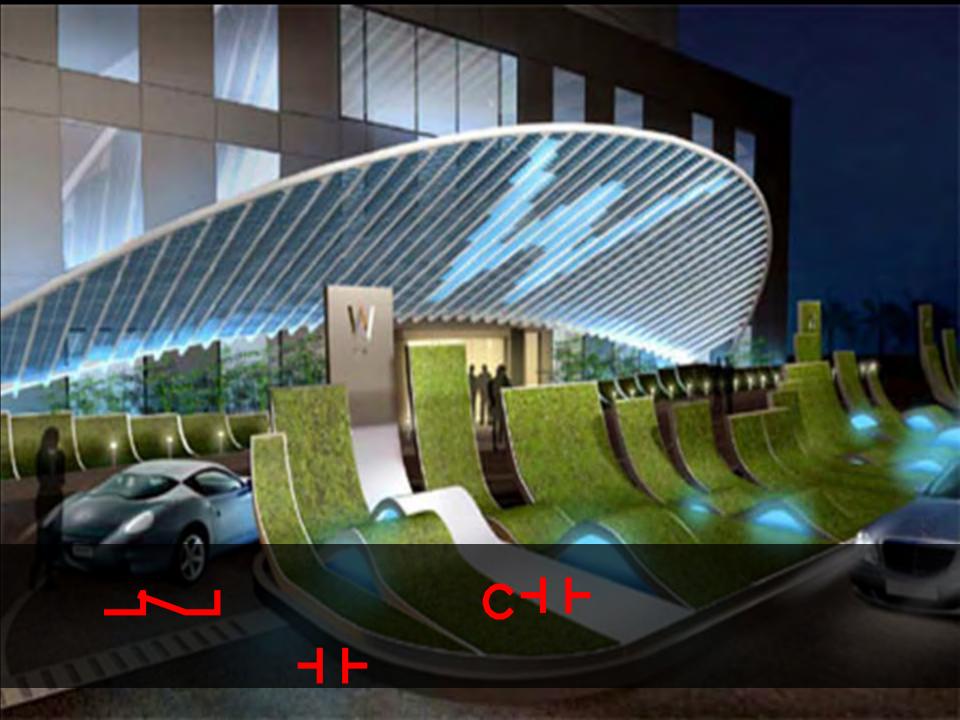

#### Informational Billboard

Rotating displays

#### Interactive Kiosk

Touchscreen

#### **Interactive Displays**

- Local Station
- WEB based

#### Alerton Dashboard

- Alerton Custom Dashboard Solution
  - Service provided by Alerton Engineering Services (AES)
- Options for:
  - Green Education Displays
  - Navigation/Energy Displays
  - Gauge, Graph & display options
  - Weather Web Integration
  - Gas, Water, Elec. Meters
  - Sub-metering
  - Tenant Sub-metering Reports
  - Weather Normalization
  - Custom report export to Excel or CSV
  - Selectable unit equivalent displays
  - Configuration screen for graphics and messaging