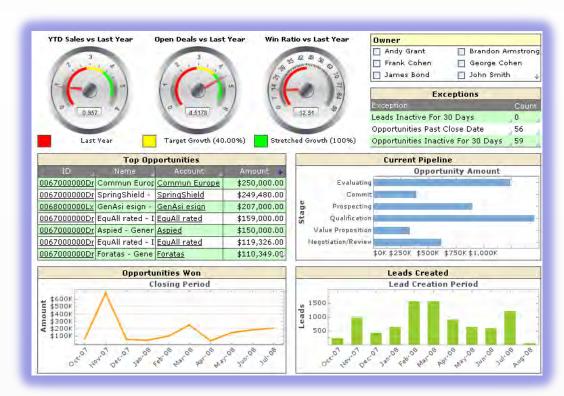

#### What is a dashboard?

#### Software Dashboards

 A dashboard is a visual display of the most important information needed to achieve one or more objectives, consolidated and arranged on a single screen so the information can be monitored at a glance.