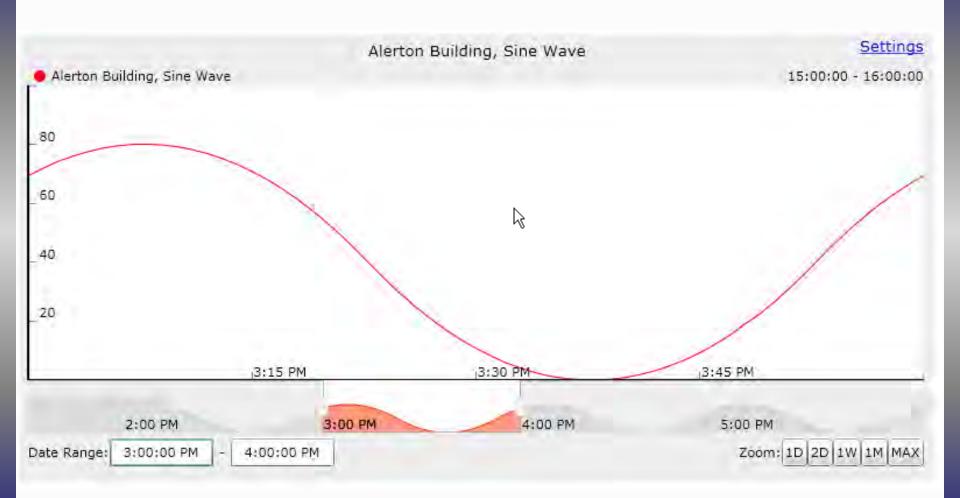

## HCK Viewing one hour's worth of data

#### Panning the viewable range

### **Zooming out**

#### Mouse over