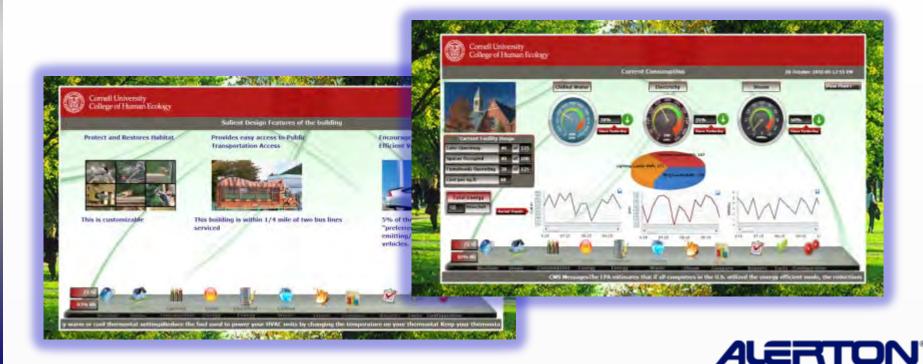

#### **Building Dashboard Types**

- Green Education Dashboard
- Building Performance Dashboard
- Energy Manager's Tool Suite

#### Alerton Dashboard

- Alerton Custom Dashboard Solution
  - Service provided by Alerton Engineering Services (AES)
- Options for:
  - Green Education Displays
  - Navigation/Energy Displays
  - Gauge, Graph & display options
  - Weather Web Integration
  - Gas, Water, Elec. Meters
  - Sub-metering
  - Tenant Sub-metering Reports
  - Weather Normalization
  - Custom report export to Excel or CSV
  - Selectable unit equivalent displays
  - Configuration screen for graphics and messaging

#### Dashboard Architecture