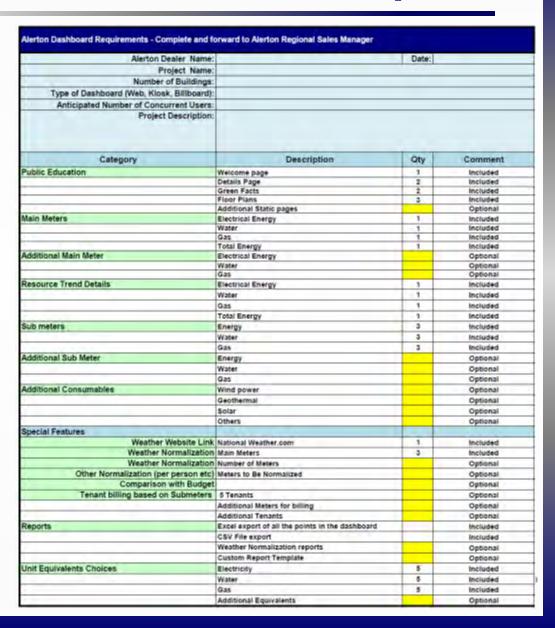

#### Dashboard Quote Request

Use Dashboard Quote Request form to define your customer's requirements

**ALERTON**