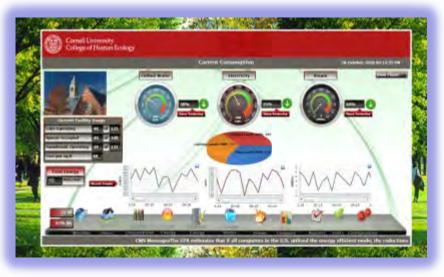

#### Alerton Dashboard

- Alerton Custom Dashboard Solution
  - Service provided by Alerton Engineering Services (AES)
- Options for:
  - Green Education Displays
  - Navigation/Energy Displays
  - Gauge, Graph & display options
  - Weather Web Integration
  - Gas, Water, Elec. Meters
  - Sub-metering
  - Tenant Sub-metering Reports
  - Weather Normalization
  - Custom report export to Excel or CSV
  - Selectable unit equivalent displays
  - Configuration screen for graphics and messaging

#### Dashboard Architecture

#### **Differentiating Feature**

SaaS Free

Dashboard designed for main meters as well as submeters

Resource trends alongside Outside Temperature, RH and Enthalpy

Normalized weather consumption profile

**Collection of equivalents** 