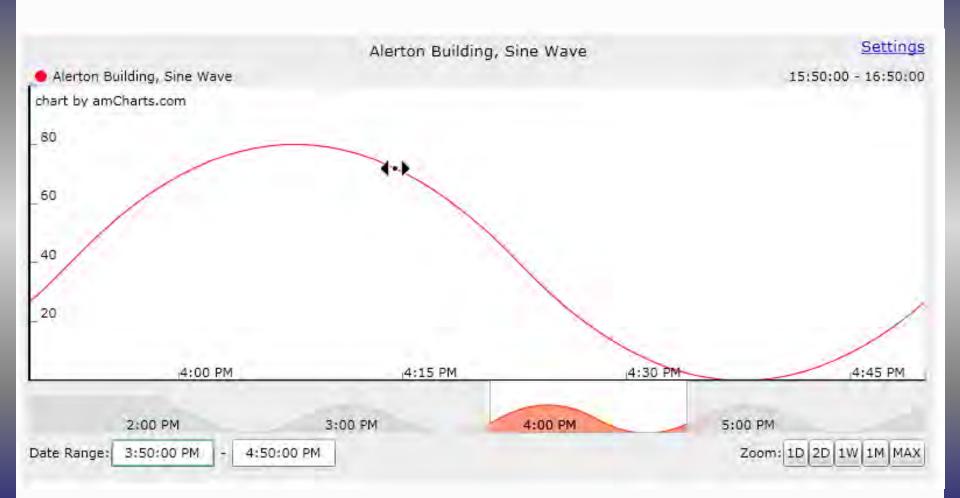

## HCK Viewing one hour's worth of data

#### Panning the viewable range

#### Mouse over