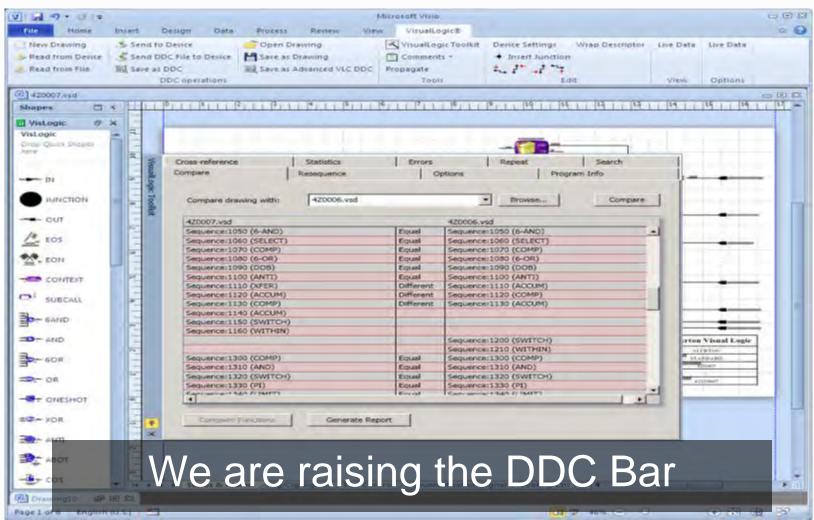

**ALERTON** 





#### Welcome Back to the Suite!





- Envision for BACtalk
- WEBtalk
- VisualLogic
- BACtalk Builder





#### ABS 3 Overview

- New Reporting Engine
- New Trendlog Viewer
- New Licensing
- New Integrated Dashboard with design tool
- Tips on Selling/Upgrading to ABS 3
- Pricing



#### New VisualLogic Enhancements

#### ALERTON

- New DDC Toolkit
- New Compare DDC Function
- New Auto Sequence Function
- New Auto Edit DDC

### VisualLogic®

v3.0

We make buildings work.



#### VisualLogic Toolkit







#### Compare DDC







#### New Trendlog Setup Report

- New Commissioning Reports.
  - Zone Setup Report
  - Trendlog Report
  - Schedule Setup Report
  - Trendlog Handlers Report
  - Alarm Points Report
  - Alarm Handlers Report
  - Device List Report
  - Tenant Report
  - Demand Limiter Report
- User selectable options include text description, host, device instance, tenant name.
- Ability to sort, print, and export in multiple formats.





## HCK Viewing one hour's worth of data







#### Panning the viewable range







### **Zooming out**







#### Mouse over







# HCK Companion log with Secondary Y-Axis



BACK TURE



## Licensing





#### **New Licensing**

- ABS 3 will feature a keyless ignition
- No more USB keys!
- We will still offer upgrades and rebates from prior versions





- Re