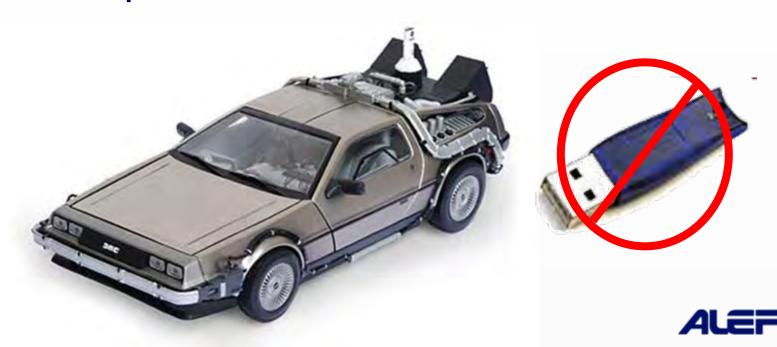

#### **New Licensing**

- ABS 3 will feature a keyless ignition
- No more USB keys!
- We will still offer upgrades and rebates from prior versions

- Revisit your install base for opportunity
- 2/3 of sites are small/medium
- Remote connectivity for everyone
- Competitive web solution
- Compelling upgrades