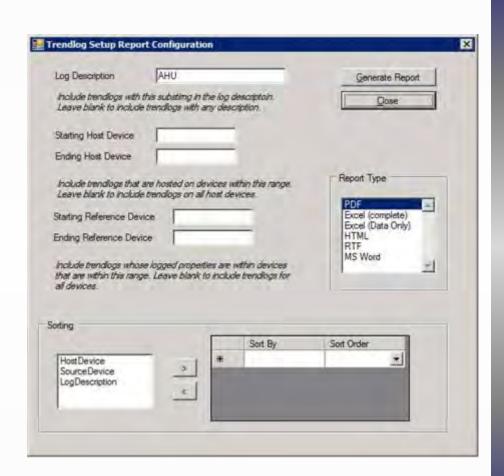

#### New Trendlog Setup Report

- New Commissioning Reports.
  - Zone Setup Report
  - Trendlog Report
  - Schedule Setup Report
  - Trendlog Handlers Report
  - Alarm Points Report
  - Alarm Handlers Report
  - Device List Report
  - Tenant Report
  - Demand Limiter Report
- User selectable options include text description, host, device instance, tenant name.
- Ability to sort, print, and export in multiple formats.